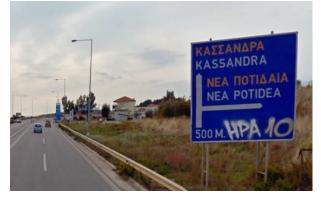

You drive straight by Nea Moudania, Nea Potidaia, Nea Fokea, Athitos and then you will reach a roundabout quite before Kassandreia and Kallithea. You stay on the right lane and take the second exit with direction Kallithea.