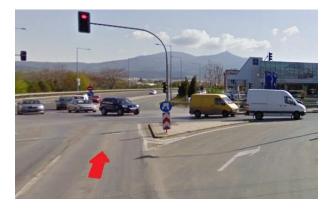

Take the road to Thessaloniki and stay on the right traffic lane. After a while you reach a cross section. It is recommended to stay on the right lane but drive straight ahead.

As you continue to drive you will see a sign on your right which leads you towards Nea Moudania, so you turn right, and you will find yourself on the highway to Kassandra (the apartments are about 87 km away)