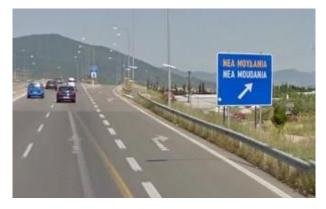

Take the road to Thessaloniki and stay on the right traffic lane. After a while you reach a cross section. It is recommended to stay on the right lane but drive straight ahead.

As you continue to drive you will see a sign on your right which leads you towards Nea Moudania, so you turn right, and you will find yourself on the highway to Kassandra (the apartments are about 87 km away)