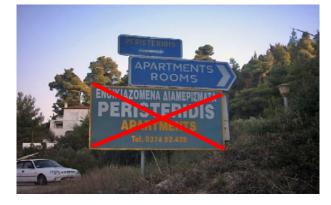

There is a bus stop right on the spot where you have to turn right up the hill towards Peristeridi Apartments. You will also see a sign with our name.

On <u>http://www.youtube.com/watch?v=x6bwzIYAWsk</u> you can watch a video which shows you exactly the way from Kriopigi to our apartments.